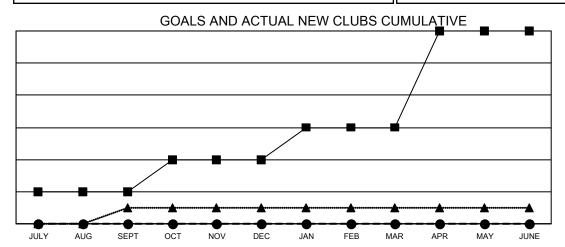

## **LOCATION: WISCONSIN**

| Clubs                 |               |           |               |  |  |  |
|-----------------------|---------------|-----------|---------------|--|--|--|
| RESULTS FOR 2022-2023 |               |           |               |  |  |  |
| QUARTER               | NEW CLUB GOAL | NEW CLUBS | DROPPED CLUBS |  |  |  |
| JULY/AUG/SEPT         | 2             | 0         | 0             |  |  |  |
| OCT/NOV/DEC           | 2             | 0         | 0             |  |  |  |
| JAN/FEB/MAR           | 2             | 0         | 0             |  |  |  |
| APR/MAY/JUNE          | 6             | 0         | 0             |  |  |  |

- CURRENT YEAR GOALS FOR NEW CLUBS
- ● CURRENT YEAR ACTUAL NEW CLUBS
- ▲ LAST YEAR ACTUAL NEW CLUBS