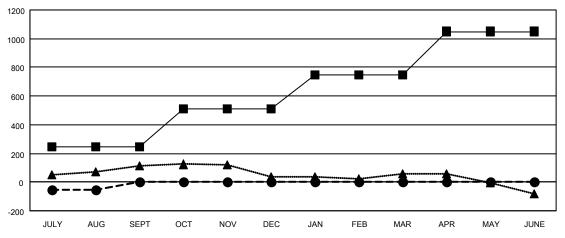

| Members               |            |    |                        |                                                |  |  |
|-----------------------|------------|----|------------------------|------------------------------------------------|--|--|
| RESULTS FOR 2022-2023 |            |    |                        |                                                |  |  |
| QUARTER               | MEMBER GRO |    | MEMBER GROWT<br>ACTUAL | H DROPPED MEMBERS ACTUAL (including transfers) |  |  |
| JULY/AUG/SE           | PT 2       | 43 | 241                    | 266                                            |  |  |
| OCT/NOV/DE            | C 2        | 65 | 0                      | 0                                              |  |  |
| JAN/FEB/MAR           |            | 41 | 0                      | 0                                              |  |  |
| APR/MAY/JUNE          |            | 01 | 0                      | 0                                              |  |  |

## GOALS AND ACTUAL MEMBERS CUMULATIVE

| l- | MEMBER | GROWTH | NET | GOAL |
|----|--------|--------|-----|------|
|    |        |        |     |      |

- MEMBER GROWTH ACTUAL

▲ - LAST YEAR MEMBERSHIP ACTUAL